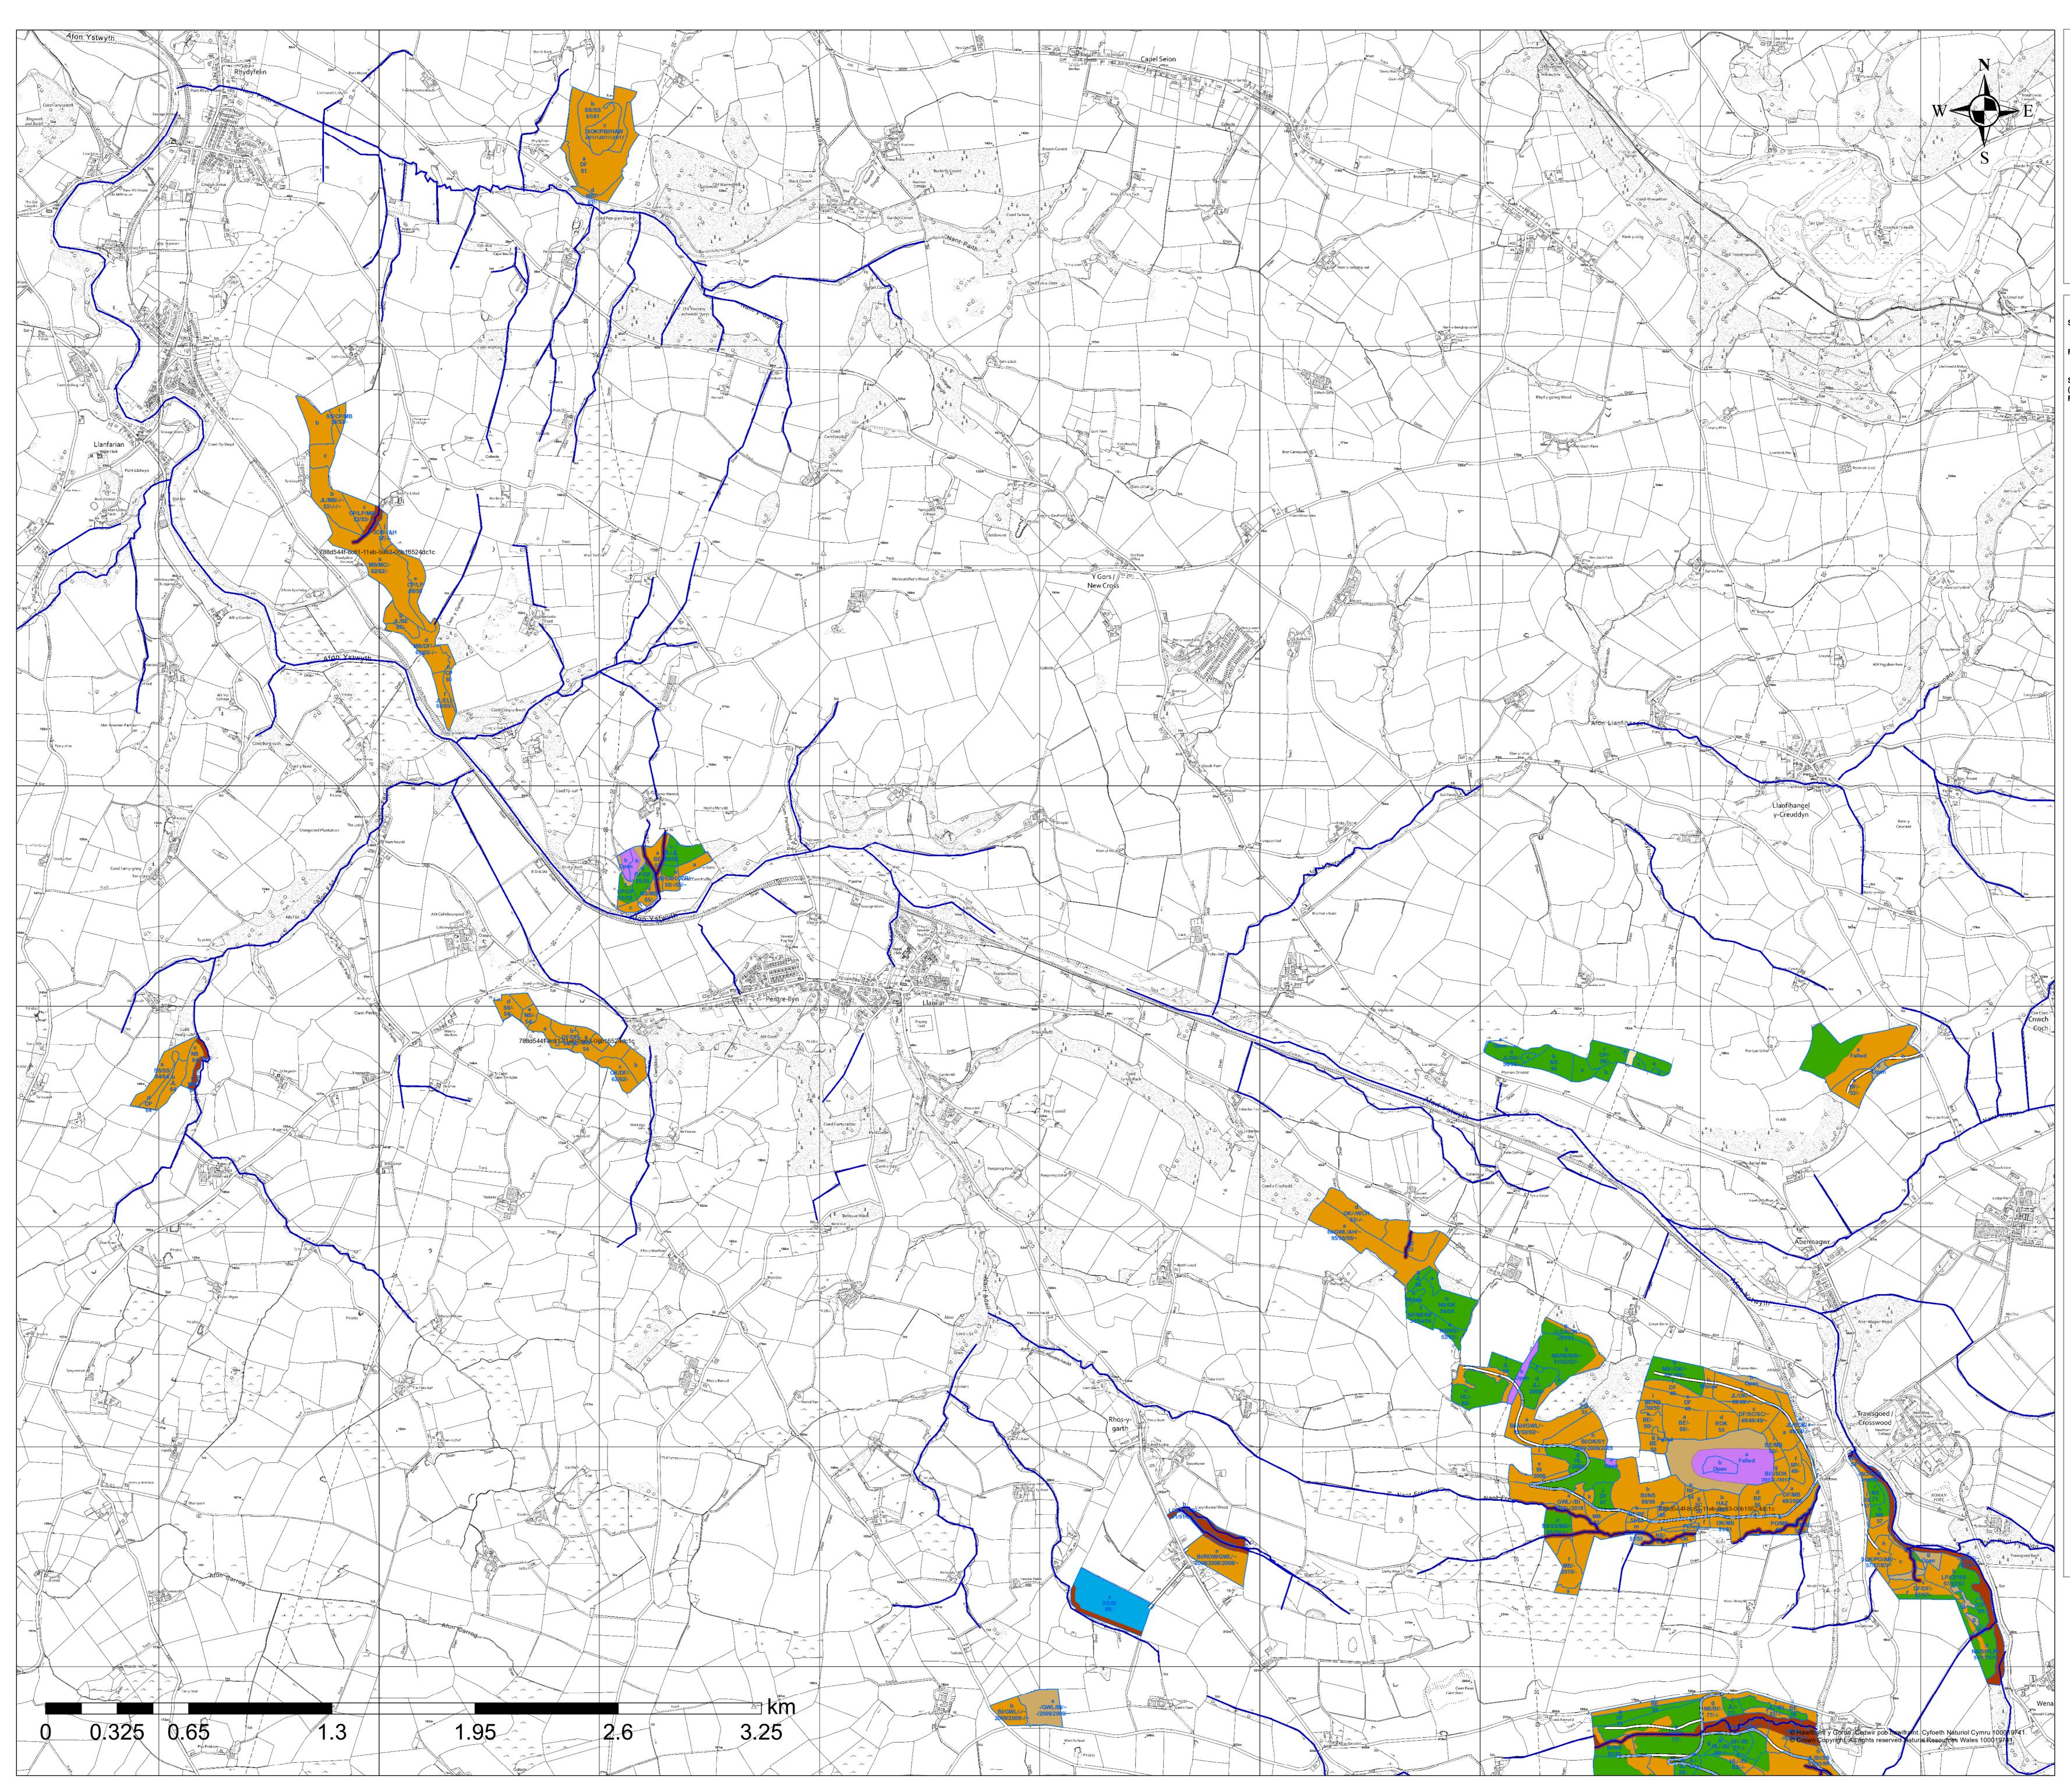

## *Title:* Map 3: Forest Types (West)

Date: 1 October 2021

Author: Alan Wilson

Scale @ A0: 1:10,000

| _                                                          | Watercourses                                 |
|------------------------------------------------------------|----------------------------------------------|
| Sub-compartments                                           |                                              |
|                                                            | Sub-compartments                             |
| Forest Roads                                               |                                              |
| =                                                          | Forest Roads                                 |
| Scenario Restock Areas<br>(Forest Types and<br>Restocking) |                                              |
|                                                            | Riparian Woodland                            |
|                                                            | Mixed Woodland<br>Predominantly<br>Broadleaf |
|                                                            | Mixed Woodland<br>Predominantly Conifer      |
|                                                            | Upland Wales - Lower<br>Exposure             |
|                                                            | Upland Wales - Higher<br>Exposure            |
|                                                            | Successional<br>Woodland                     |
|                                                            | Open Land                                    |
|                                                            | Other Land                                   |
| Ζ                                                          | Undefined                                    |