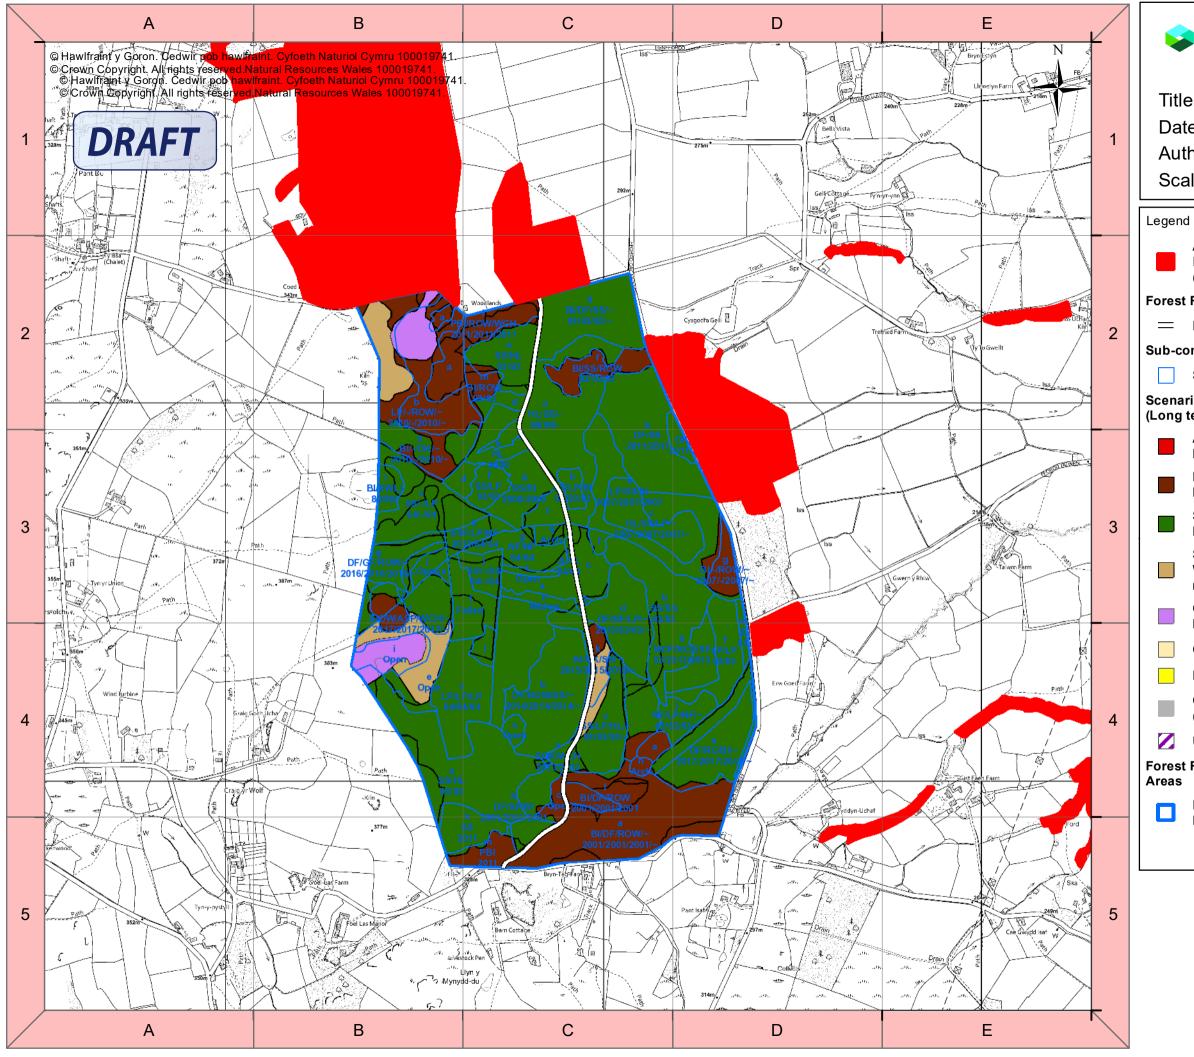

## Title: Nercwys-Long term vision Date: 4 January 2023 Author: Steve Knight Scale @ A3: 1:10,000

Ancient Woodland Inventory 2011 (Wales)

#### **Forest Roads**

= Forest Roads

### Sub-compartments

Sub-compartments

#### **Scenario Restock Areas** (Long term Vision)

- Ancient Woodland Management
- Native Woodland Management
- Standard Forest Management
- Successional Woodland (non riparian)
- Open Habitat Management
- Other Land
- **Recreation Sites**
- Other Land Use
- (demised)
- Undefined

### Forest Resource Plan

Forest Resource Plan Areas