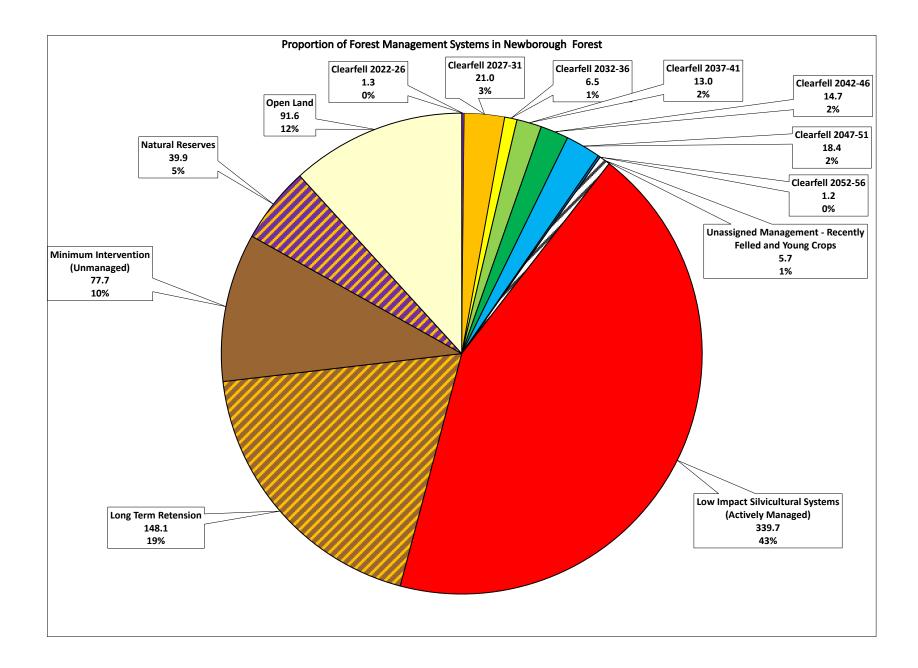

|                                            | Current<br>(Ha) | Current<br>(%) | 10 years<br>(Ha) | 10 Years<br>(%) | Long Term -<br>30 Years<br>(Ha) | Long Term<br>- 30 Years<br>(%) |
|--------------------------------------------|-----------------|----------------|------------------|-----------------|---------------------------------|--------------------------------|
| Native Woodland Management (Dune Woodland) | 123.2           | 15.8%          | 128.4            | 16.5%           | 228.3                           | 29.3%                          |
| Standard Forest Management (Conifers)      | 550.8           | 70.7%          | 532.3            | 68.3%           | 384.3                           | 49.3%                          |
| Successional Woodland (Dune Scrub Mosaic)  | 9.7             | 1.2%           | 13.4             | 1.7%            | 31.2                            | 4.0%                           |
| Open Habitat Management (Dune Habitats)    | 77.5            | 10.0%          | 92.8             | 11.9%           | 121.2                           | 15.6%                          |
| Other Open Land/ Felled areas              | 13.9            | 1.8%           | 8.2              | 1.1%            | 10.1                            | 1.3%                           |
| Recreation Sites                           | 3.7             | 0.5%           | 3.7              | 0.5%            | 3.7                             | 0.5%                           |
|                                            | 778.8           | 100.0%         | 778.8            | 100.0%          | 778.8                           | 100.0%                         |
| Salt Marsh and Beach                       | 173.4           |                |                  |                 |                                 |                                |