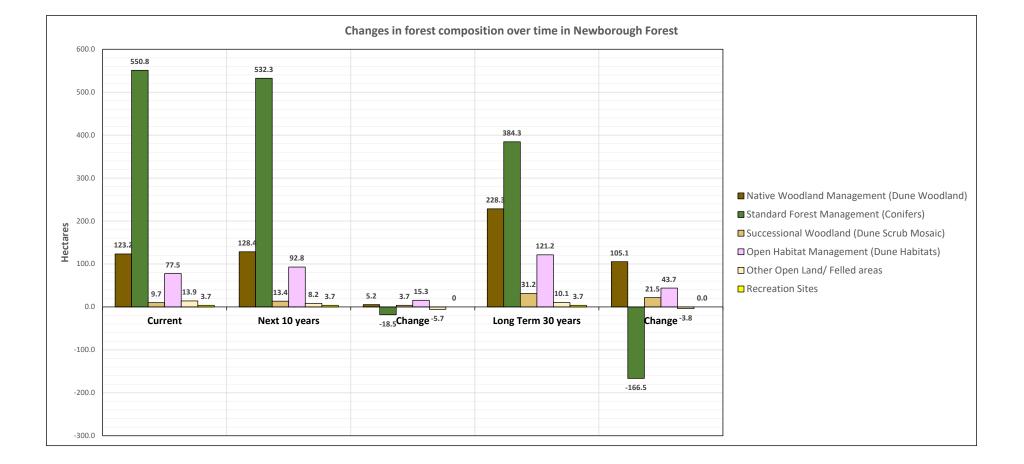

|                                            | Current<br>(Ha) | Current<br>(%) | 10 years<br>(Ha) | 10 Years<br>(%) | Long Term -<br>30 Years<br>(Ha) | Long Term<br>- 30 Years<br>(%) |
|--------------------------------------------|-----------------|----------------|------------------|-----------------|---------------------------------|--------------------------------|
| Native Woodland Management (Dune Woodland) | 123.2           | 15.8%          | 128.4            | 16.5%           | 228.3                           | 29.3%                          |
| Standard Forest Management (Conifers)      | 550.8           | 70.7%          | 532.3            | 68.3%           | 384.3                           | 49.3%                          |
| Successional Woodland (Dune Scrub Mosaic)  | 9.7             | 1.2%           | 13.4             | 1.7%            | 31.2                            | 4.0%                           |
| Open Habitat Management (Dune Habitats)    | 77.5            | 10.0%          | 92.8             | 11.9%           | 121.2                           | 15.6%                          |
| Other Open Land/ Felled areas              | 13.9            | 1.8%           | 8.2              | 1.1%            | 10.1                            | 1.3%                           |
| Recreation Sites                           | 3.7             | 0.5%           | 3.7              | 0.5%            | 3.7                             | 0.5%                           |
|                                            | 778.8           | 100.0%         | 778.8            | 100.0%          | 778.8                           | 100.0%                         |
| Salt Marsh and Beach                       | 173.4           |                |                  |                 |                                 |                                |