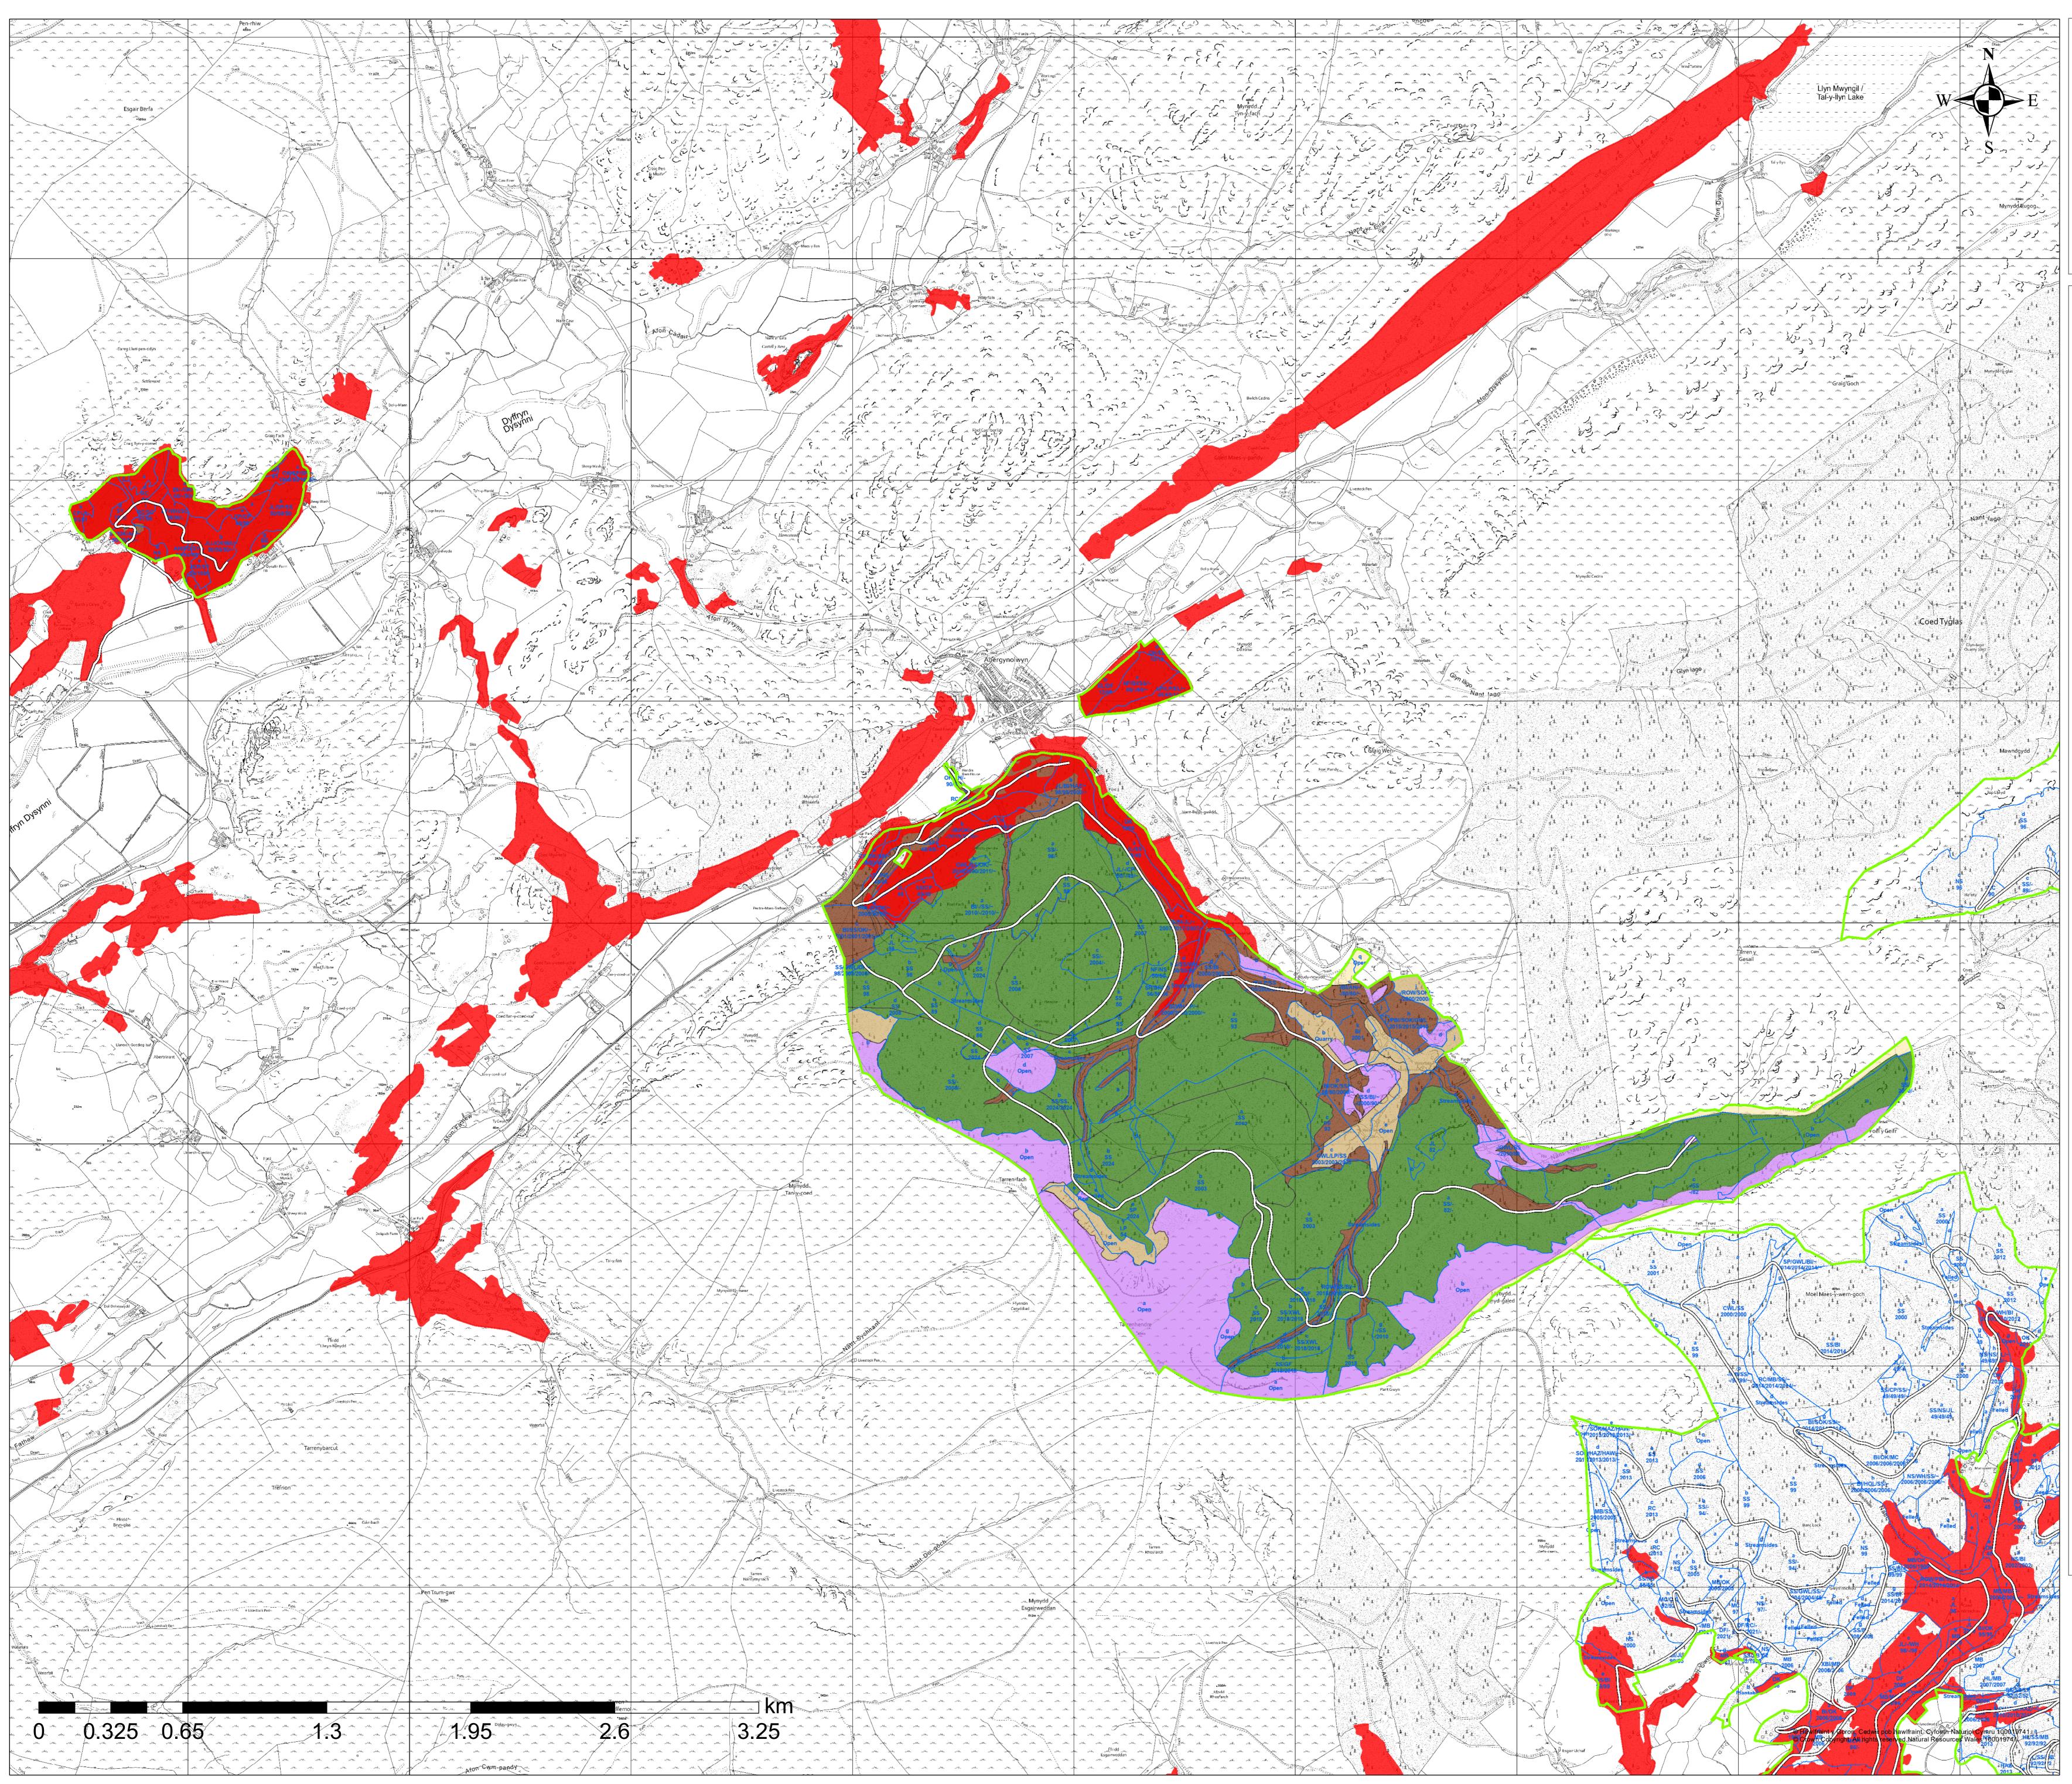

## *Title:* Abergynolwyn FRP

*Date:* 30 May 2024

Author: Mike Indeka

Scale @ A0: 1:10,000

|                                              | Forest Resource Plan<br>Areas                 |
|----------------------------------------------|-----------------------------------------------|
| Forest Roads                                 |                                               |
| =                                            | Forest Roads                                  |
| Sub-compartments                             |                                               |
|                                              | Sub-compartments                              |
|                                              | Ancient Woodland<br>Inventory 2011<br>(Wales) |
| Scenario Restock Areas<br>(Long term Vision) |                                               |
|                                              | Ancient Woodland<br>Management                |
|                                              | Native Woodland<br>Management                 |
|                                              | Standard Forest<br>Management                 |
|                                              | Successional<br>Woodland (non<br>riparian)    |
|                                              | Open Habitat<br>Management                    |
|                                              | Other Land                                    |
|                                              | Recreation Sites                              |
|                                              | Other Land Use<br>(demised)                   |
|                                              | Undefined                                     |