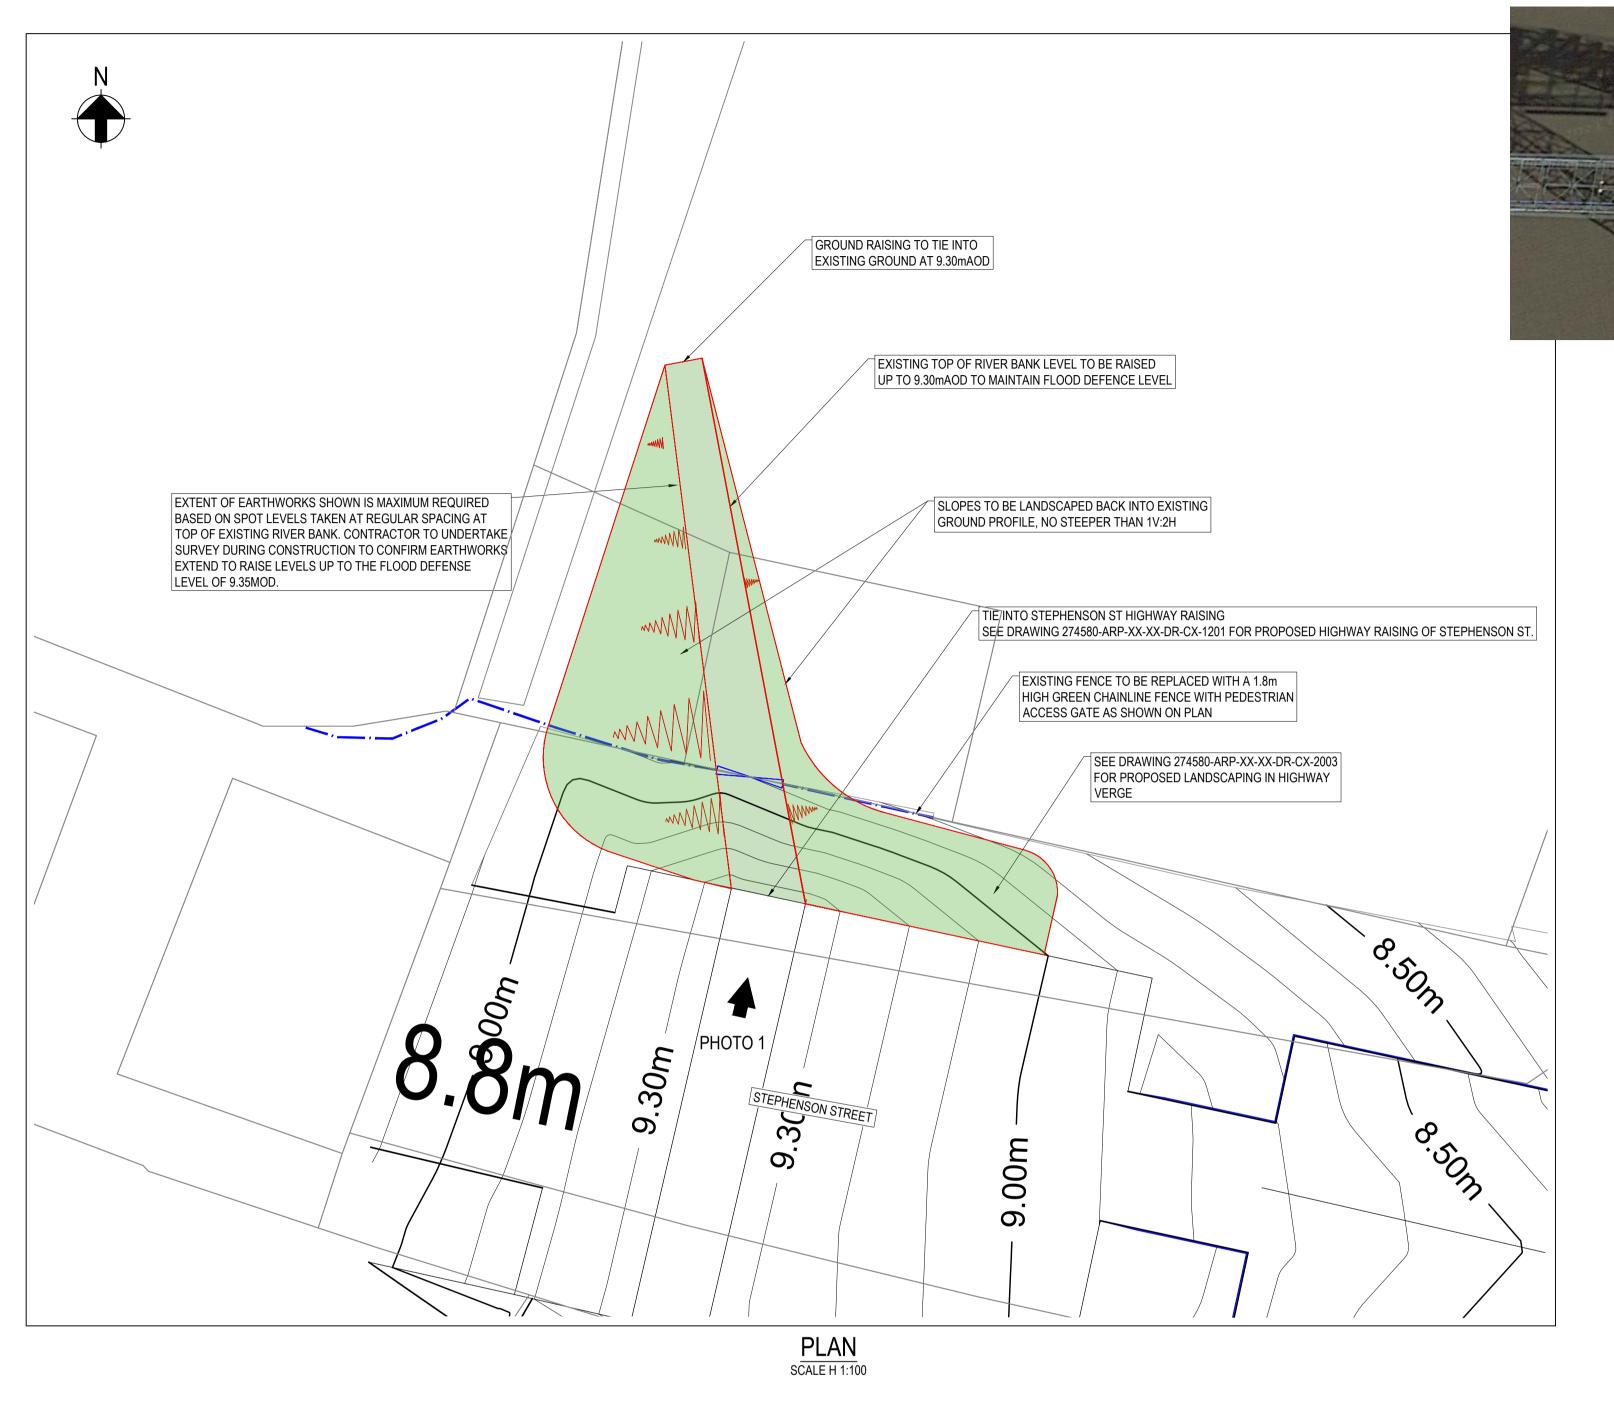

## GENERAL NOTES:

- THIS DRAWING IS TO BE READ IN CONJUNCTION WITH ALL OTHER DRAWINGS, SPECIFICATIONS AND CONTRACT DOCUMENTS. NOTIFY THE PROJECT MANAGER OF ANY DISCREPANCIES.
- 2. ALL DIMENSIONS IN MILLMETERS AND ALL LEVELS IN METERS ABOVE ORDNANCE DATUM UNLESS NOTED OTHERWISE.
- 3. DO NOT SCALE FROM DRAWING.
- 4. WHERE PROPOSALS INTERFACE WITH EXISTING RIPARIAN FENCING; CONTRACTOR TO ENSURE EXISTING FENCES ARE RETAINED AND REINSTATED WHERE POSSIBLE.

## SECTIONS LEGEND:

---- EXISTING GROUND LEVELS

PROPOSED LEVELS

## PLAN LEGEND:

PROPOSED AMENITY GRASS SEEDED WITH EMORSGATE 'EG23' - SHADE TOLERANT LAWN GRASS OR SIMILAR APPROVED

PLANNING APPLICATION BOUNDARY

---- PROPOSED FENCELINE

| P03  | FOR PLANNING      | KS    | JL    | RC    | 22/06/21   | 701107     |
|------|-------------------|-------|-------|-------|------------|------------|
| P02  | FOR PLANNING      | JAH   | JL    | RC    | 12/03/21   | TATIONA    |
| P01  | DRAFT FOR COMMENT | JAH   | JL    | RC    | 27/01/21   | י מיעדימדו |
| Rev. | Description       | Drawn | Chkd. | Appd. | Issue Date | VI LIT DAY |

PHOTO 1