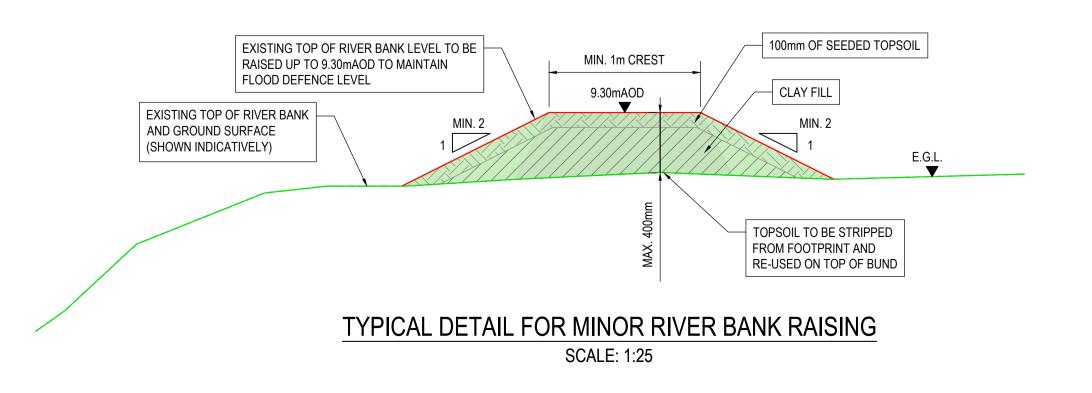

## GENERAL NOTES:

- THIS DRAWING IS TO BE READ IN CONJUNCTION WITH ALL OTHER DRAWINGS, SPECIFICATIONS AND CONTRACT DOCUMENTS. NOTIFY THE PROJECT MANAGER OF ANY DISCREPANCIES.
- 2. ALL DIMENSIONS IN MILLMETERS AND ALL LEVELS IN METERS ABOVE ORDNANCE DATUM UNLESS NOTED OTHERWISE.
- 3. DO NOT SCALE FROM DRAWING.
- 4. WHERE PROPOSALS INTERFACE WITH EXISTING RIPARIAN FENCING; CONTRACTOR TO ENSURE EXISTING FENCES ARE RETAINED AND REINSTATED WHERE POSSIBLE.

## SECTIONS LEGEND:

---- EXISTING GROUND LEVELS

PROPOSED LEVELS

## PLAN LEGEND:

PROPOSED AMENITY GRASS SEEDED WITH EMORSGATE 'EG23' - SHADE TOLERANT LAWN GRASS OR SIMILAR APPROVED

PLANNING APPLICATION BOUNDARY

---- PROPOSED FENCELINE

| P03  | FOR PLANNING      | KS    | JL    | RC    | 22/06/21   | 701107     |
|------|-------------------|-------|-------|-------|------------|------------|
| P02  | FOR PLANNING      | JAH   | JL    | RC    | 12/03/21   | TATIONA    |
| P01  | DRAFT FOR COMMENT | JAH   | JL    | RC    | 27/01/21   | י מיעדימדו |
| Rev. | Description       | Drawn | Chkd. | Appd. | Issue Date | VI LIT DAY |